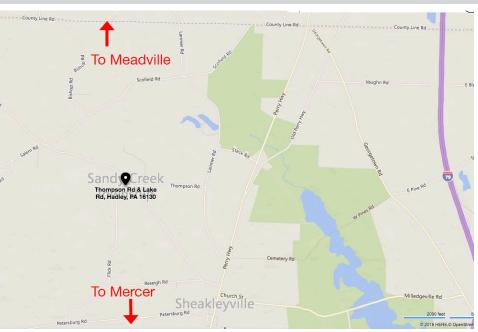

# Thompson Rd. & Lake Rd., Hadley, PA 16130

**Directions:** Take Rt. 19 south of Meadville or north of Mercer to Sheakleyville at church turn west onto Lake Rd. approx. 2 mile and right on Thompson Rd. Watch for KIKO signs.