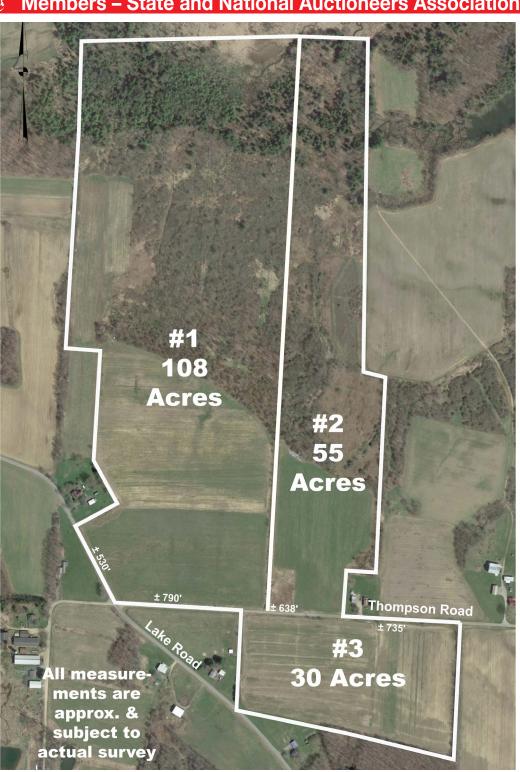

Parcel #1 - 108 acres land - fronts on Lake & Thompson Rd. - lays nice - wooded in rear - nice open tillable land in front and woods in rear

Parcel #2 – Approx. 55 acres on north side of Thompson Rd. – open tillable in front, woods in rear

**Parcel #3** – Approx. 30 acres – all tillable – lays extremely nice – south side of Thompson Rd. Better take a look.

Maps at site or visit us on the web. Auction held onsite.

**TERMS ON REAL ESTATE:** 10% down auction day, balance due at closing. A 10% buyer's premium will be added to the highest bid to establish the purchase price, which goes to the seller. Any desired inspections must be made prior to bidding. All information contained herein was derived from sources believed to be correct. Information is believed to be accurate but not guaranteed.